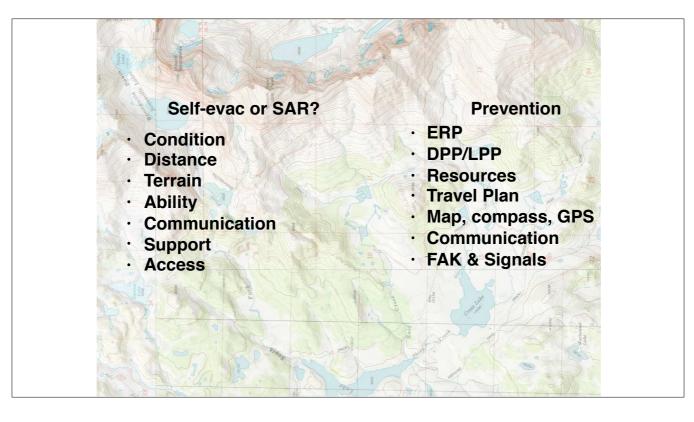

-Segmentation

-POA

-POD

INSET PICTURE - is of segment area just left of pic, looking up toward Bonneville & Raid peaks

Self-Eval / SAR

considerations for decision Prevention

> Emergency Response Plan Delayed Person Plan/Lost Person Plan

•••

First Aid Kit

Primary, Alternate, Contingency, Emergency (levels of planning)