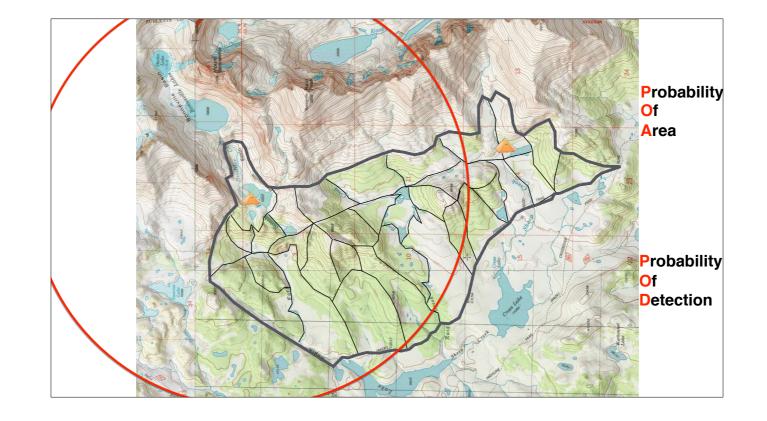

-Segmentation

-POA - "attractiveness of any segment"

-POD - "if 100 bodies here, how many would have been found?"

SEARCH

-Investigation: PLS/LKP

-SWEET

-Hasty Search/Communication

-Containment/Attraction

-Segmentation

-POA

-POD

INSET PICTURE - is of segment area just left of pic, looking up toward Bonneville & Raid peaks

Self-Eval / SAR

considerations for decision Prevention

> Emergency Response Plan Delayed Person Plan/Lost Person Plan