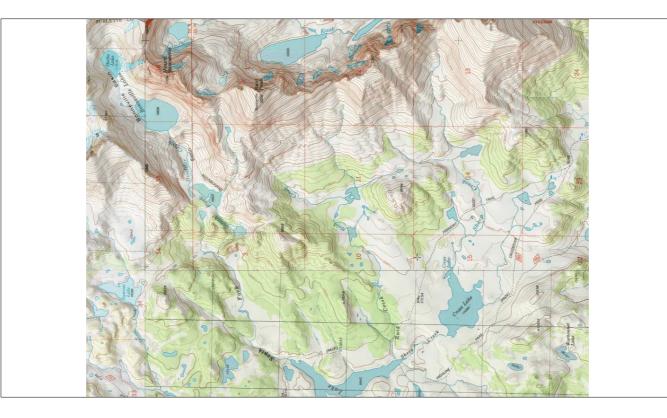

-Segmentation

-POA

-POD

INSET PICTURE - is of segment area just left of pic, looking up toward Bonneville & Raid peaks

Self-Eval / SAR

considerations for decision Prevention

> Emergency Response Plan Delayed Person Plan/Lost Person Plan