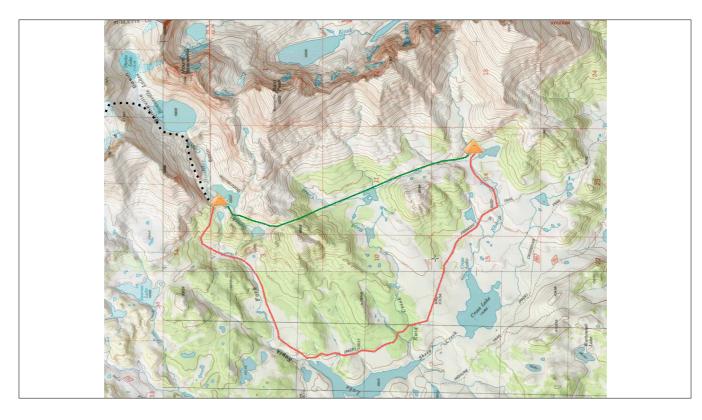

Fremont County WY - roughly the size of MA 5 ambos 3 SAR teams

Background of story

1st click: yesterday's route from above Bonneville Basin to campsite

evening planning session for moving without instructors on next day

2nd click: students' route, approx 5 mi total

3rd click: Instructor route, approx 2.5 mi

Story updates concluding with Investigation session

run through Q&A

move into planning session #1: it's now 4:00, what's game plan until midnight?