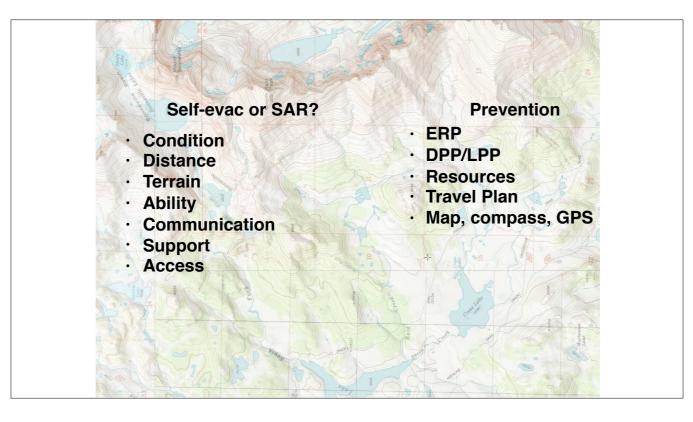

-Segmentation

-POA

-POD

INSET PICTURE - is of segment area just left of pic, looking up toward Bonneville & Raid peaks

Self-Eval / SAR

considerations for decision Prevention

> Emergency Response Plan Delayed Person Plan/Lost Person Plan