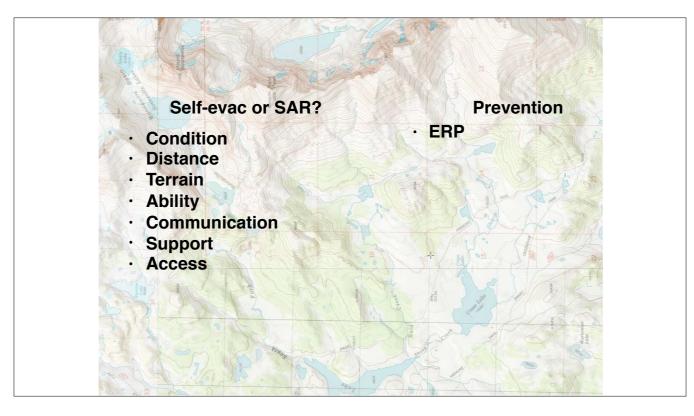

-Segmentation

-POA

-POD

INSET PICTURE - is of segment area just left of pic, looking up toward Bonneville & Raid peaks

Self-Eval / SAR

considerations for decision Prevention

> Emergency Response Plan Delayed Person Plan/Lost Person Plan