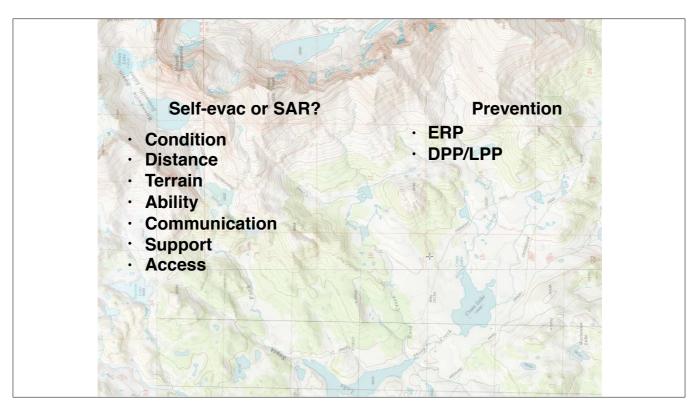

-Segmentation

-POA

-POD

INSET PICTURE - is of segment area just left of pic, looking up toward Bonneville & Raid peaks

Self-Eval / SAR

considerations for decision Prevention

> Emergency Response Plan Delayed Person Plan/Lost Person Plan