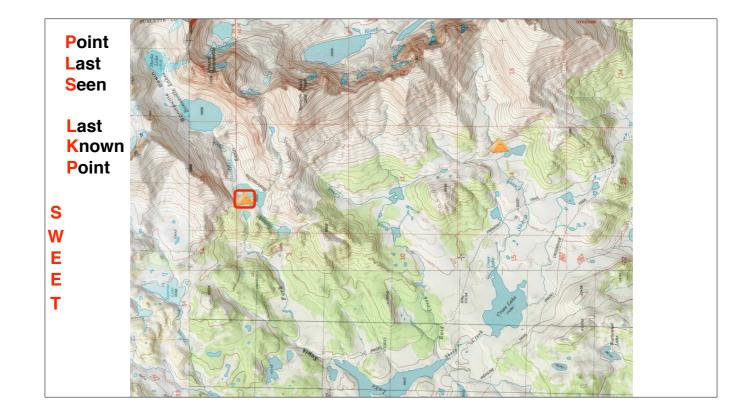

get plans

Update story! Johnny's pack found (4th click) near camp, Johnny found on ridge near groover zone (5th click) Plan session #2

SEARCH

-Investigation: PLS/LKP

-SWEET

-Hasty Search/Communication

-Containment/Attraction

-Segmentation

-POA - "attractiveness of any segment"

-POD - "if 100 bodies here, how many would have been found?"

SEARCH

-Investigation: PLS/LKP

-SWEET

-Hasty Search/Communication

-Containment/Attraction