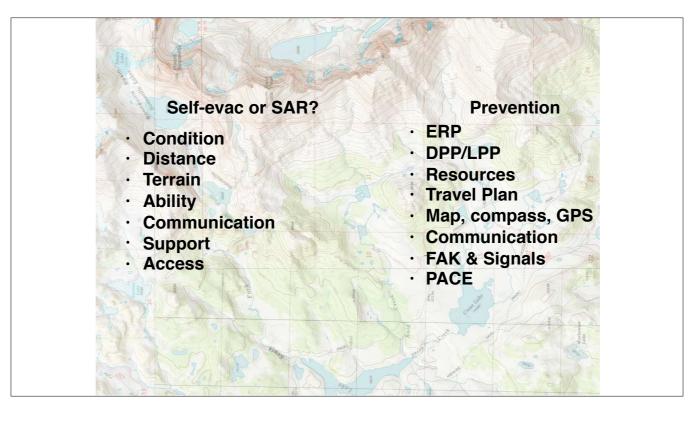

-Segmentation

-POA

-POD

INSET PICTURE - is of segment area just left of pic, looking up toward Bonneville & Raid peaks

Self-Eval / SAR

considerations for decision Prevention

> Emergency Response Plan Delayed Person Plan/Lost Person Plan

•••

First Aid Kit

Primary, Alternate, Contingency, Emergency (levels of planning)