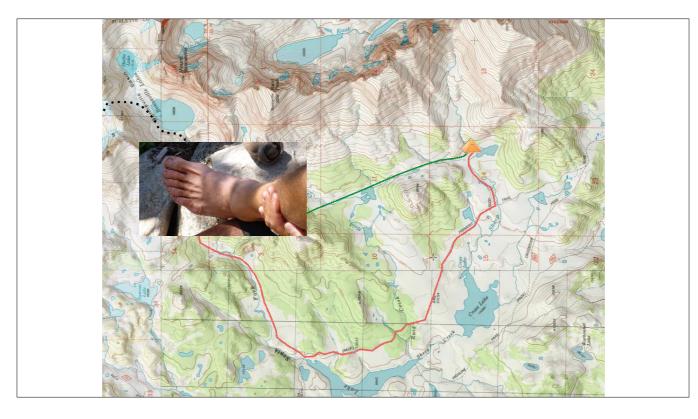

-Segmentation

-POA

-POD

INSET PICTURE - is of segment area just left of pic, looking up toward Bonneville & Raid peaks

Self-Eval / SAR

considerations for decision Prevention

> Emergency Response Plan Delayed Person Plan/Lost Person Plan