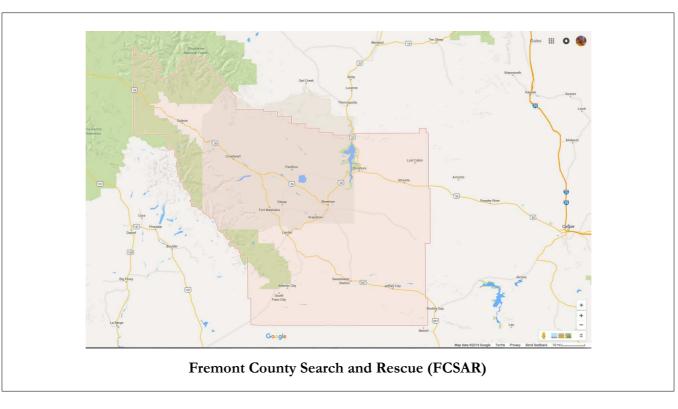

Fremont County WY - roughly the size of MA 5 ambos 3 SAR teams

Background of story

1st click: yesterday's route from above Bonneville Basin to campsite

evening planning session for moving without instructors on next day