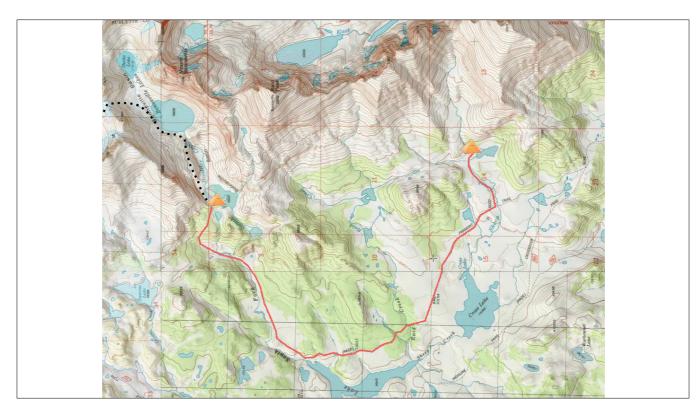

Fremont County WY - roughly the size of MA 5 ambos 3 SAR teams

Background of story

1st click: yesterday's route from above Bonneville Basin to campsite

evening planning session for moving without instructors on next day

2nd click: students' route, approx 5 mi total

3rd click: Instructor route, approx 2.5 mi

Story updates concluding with Investigation session

run through Q&A

move into planning session #1: it's now 4:00, what's game plan until midnight?