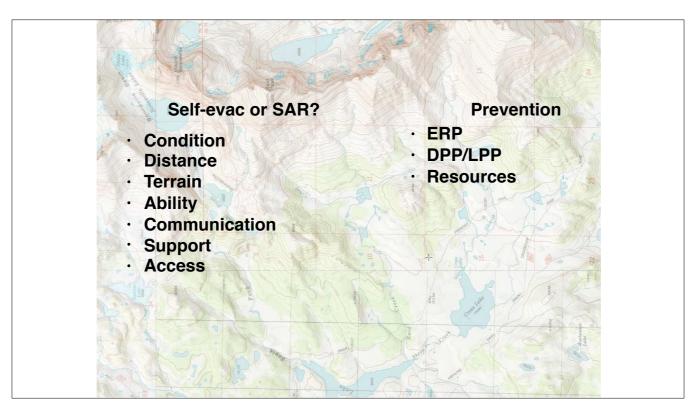

-Segmentation

-POA

-POD

INSET PICTURE - is of segment area just left of pic, looking up toward Bonneville & Raid peaks

Self-Eval / SAR

considerations for decision Prevention

> Emergency Response Plan Delayed Person Plan/Lost Person Plan