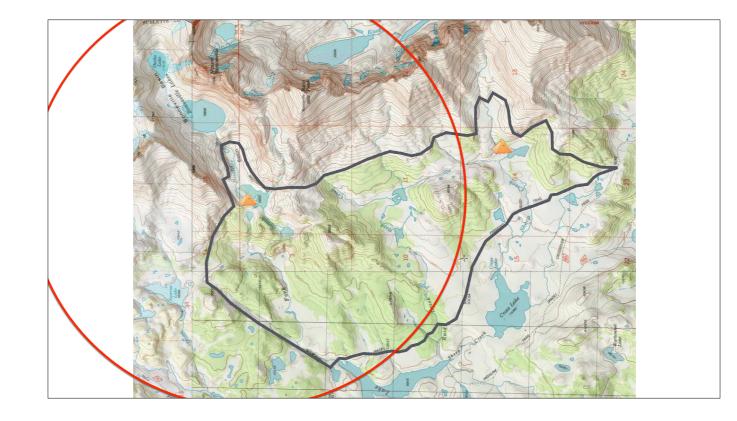

-Segmentation

-POA - "attractiveness of any segment"

-POD - "if 100 bodies here, how many would have been found?"

SEARCH

-Investigation: PLS/LKP

-SWEET

-Hasty Search/Communication

-Containment/Attraction

-Segmentation

-POA

-POD

INSET PICTURE - is of segment area just left of pic, looking up toward Bonneville & Raid peaks

Self-Eval / SAR

considerations for decision Prevention

> Emergency Response Plan Delayed Person Plan/Lost Person Plan