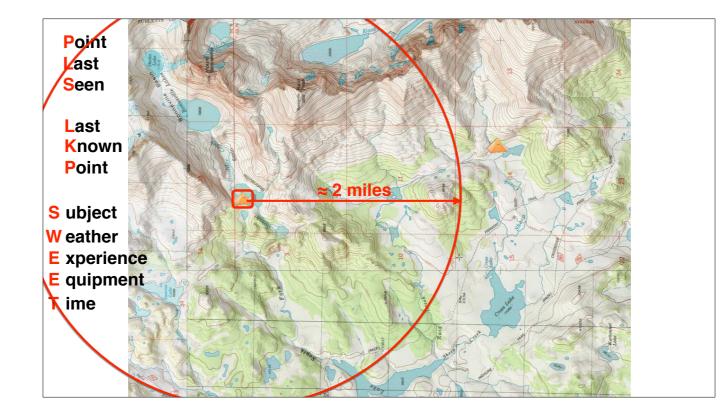

-Segmentation

-POA - "attractiveness of any segment"

-POD - "if 100 bodies here, how many would have been found?"

SEARCH

-Investigation: PLS/LKP

-SWEET

-Hasty Search/Communication

-Containment/Attraction

-Segmentation

-POA

-POD

INSET PICTURE - is of segment area just left of pic, looking up toward Bonneville & Raid peaks

Self-Eval / SAR

considerations for decision Prevention

> Emergency Response Plan Delayed Person Plan/Lost Person Plan