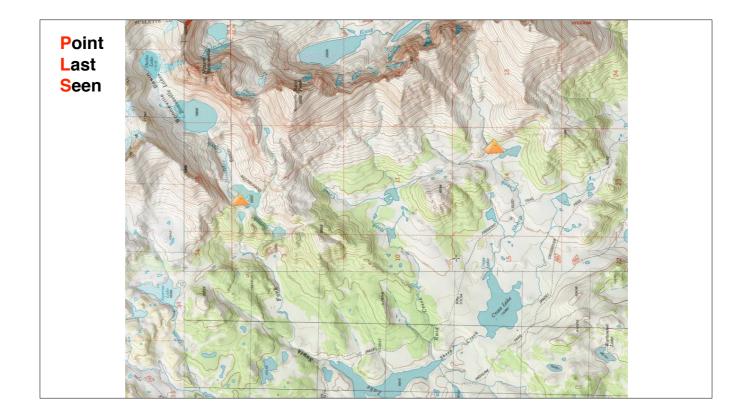

get plans

Update story! Johnny's pack found (4th click) near camp, Johnny found on ridge near groover zone (5th click) Plan session #2

SEARCH

-Investigation: PLS/LKP

-SWEET

-Hasty Search/Communication

-Containment/Attraction

-Segmentation

-POA - "attractiveness of any segment"

-POD - "if 100 bodies here, how many would have been found?"

SEARCH

-Investigation: PLS/LKP

-SWEET

-Hasty Search/Communication

-Containment/Attraction