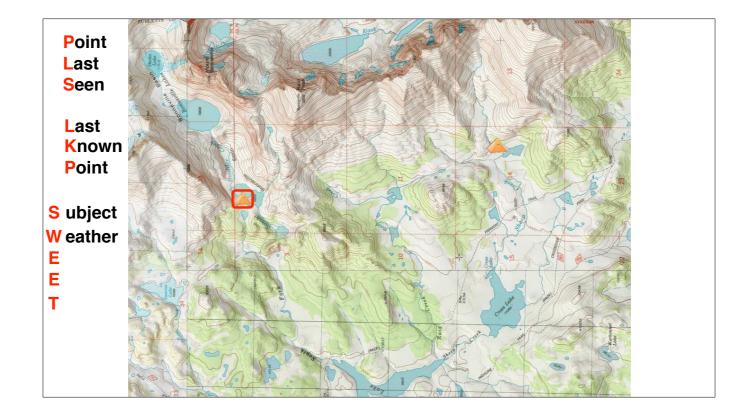

get plans

Update story! Johnny's pack found (4th click) near camp, Johnny found on ridge near groover zone (5th click) Plan session #2

SEARCH

-Investigation: PLS/LKP

-SWEET

-Hasty Search/Communication

-Containment/Attraction

-Segmentation

-POA - "attractiveness of any segment"

-POD - "if 100 bodies here, how many would have been found?"

SEARCH

-Investigation: PLS/LKP

-SWEET

-Hasty Search/Communication

-Containment/Attraction