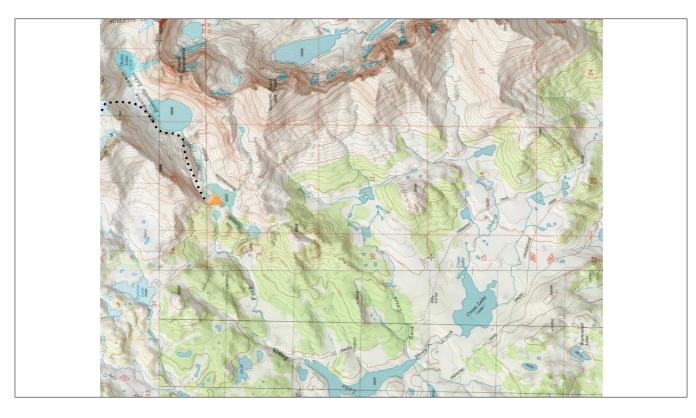

Fremont County WY - roughly the size of MA 5 ambos 3 SAR teams

Background of story

1st click: yesterday's route from above Bonneville Basin to campsite

evening planning session for moving without instructors on next day

2nd click: students' route, approx 5 mi total

3rd click: Instructor route, approx 2.5 mi

Story updates concluding with Investigation session

run through Q&A

move into planning session #1: it's now 4:00, what's game plan until midnight?

get plans

Update story! Johnny's pack found (4th click) near camp, Johnny found on ridge near groover zone (5th click) Plan session #2

SEARCH

-Investigation: PLS/LKP

-SWEET

-Hasty Search/Communication

-Containment/Attraction