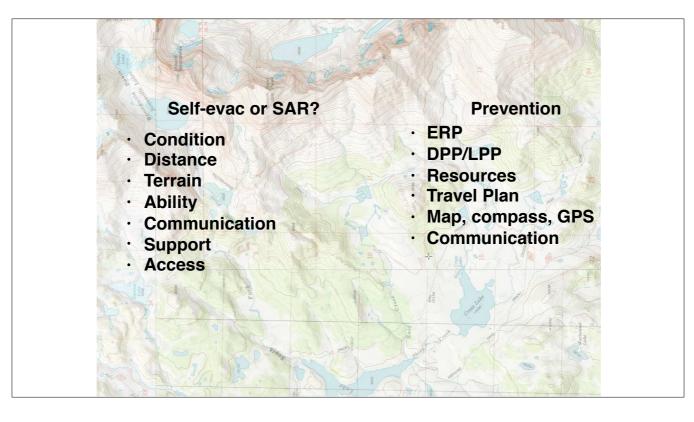

-Segmentation

-POA

-POD

INSET PICTURE - is of segment area just left of pic, looking up toward Bonneville & Raid peaks

Self-Eval / SAR

considerations for decision Prevention

> Emergency Response Plan Delayed Person Plan/Lost Person Plan