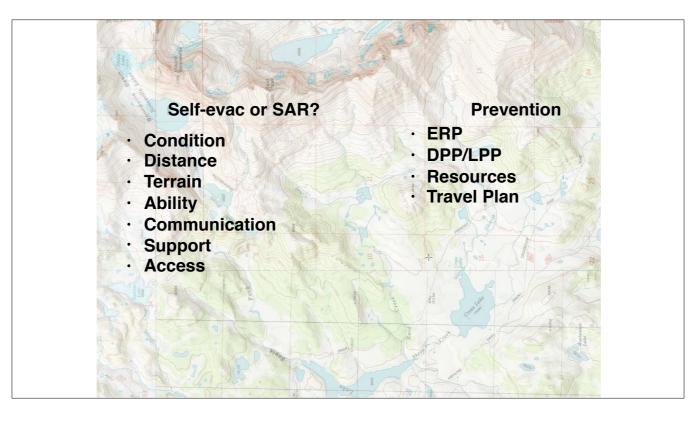

-Segmentation

-POA

-POD

INSET PICTURE - is of segment area just left of pic, looking up toward Bonneville & Raid peaks

Self-Eval / SAR

considerations for decision Prevention

> Emergency Response Plan Delayed Person Plan/Lost Person Plan