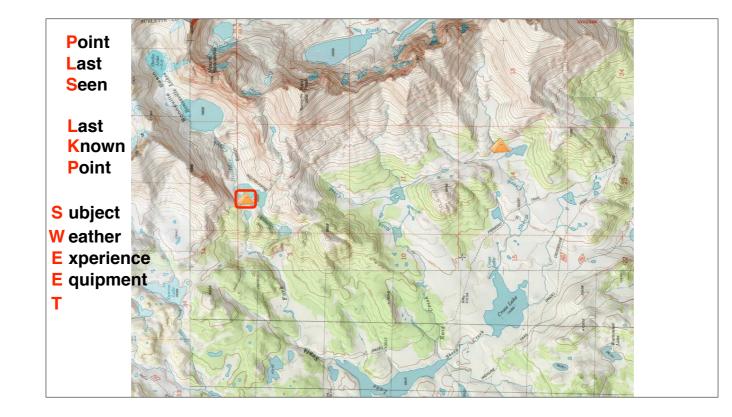

get plans

Update story! Johnny's pack found (4th click) near camp, Johnny found on ridge near groover zone (5th click) Plan session #2

SEARCH

-Investigation: PLS/LKP

-SWEET

-Hasty Search/Communication

-Containment/Attraction

-Segmentation

-POA - "attractiveness of any segment"

-POD - "if 100 bodies here, how many would have been found?"

SEARCH

-Investigation: PLS/LKP

-SWEET

-Hasty Search/Communication

-Containment/Attraction