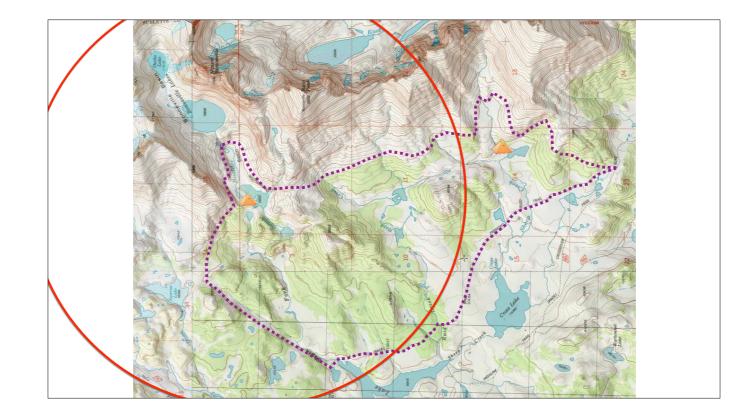

-Segmentation

-POA - "attractiveness of any segment"

-POD - "if 100 bodies here, how many would have been found?"

SEARCH

-Investigation: PLS/LKP

-SWEET

-Hasty Search/Communication

-Containment/Attraction

-Segmentation

-POA

-POD

INSET PICTURE - is of segment area just left of pic, looking up toward Bonneville & Raid peaks

Self-Eval / SAR

considerations for decision Prevention

> Emergency Response Plan Delayed Person Plan/Lost Person Plan