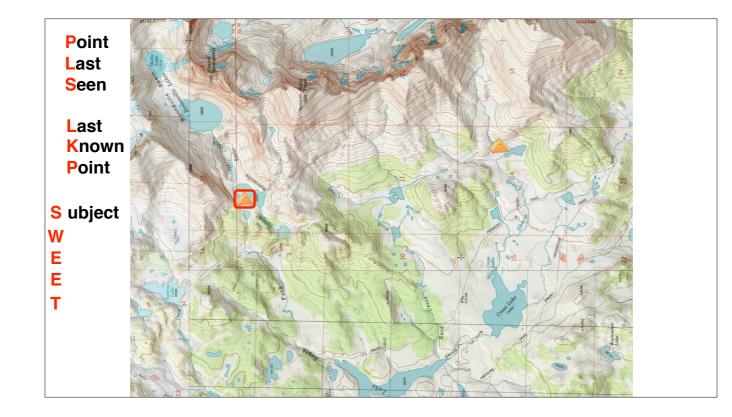

get plans

Update story! Johnny's pack found (4th click) near camp, Johnny found on ridge near groover zone (5th click) Plan session #2

SEARCH

-Investigation: PLS/LKP

-SWEET

-Hasty Search/Communication

-Containment/Attraction

-Segmentation

-POA - "attractiveness of any segment"

-POD - "if 100 bodies here, how many would have been found?"

SEARCH

-Investigation: PLS/LKP

-SWEET

-Hasty Search/Communication

-Containment/Attraction