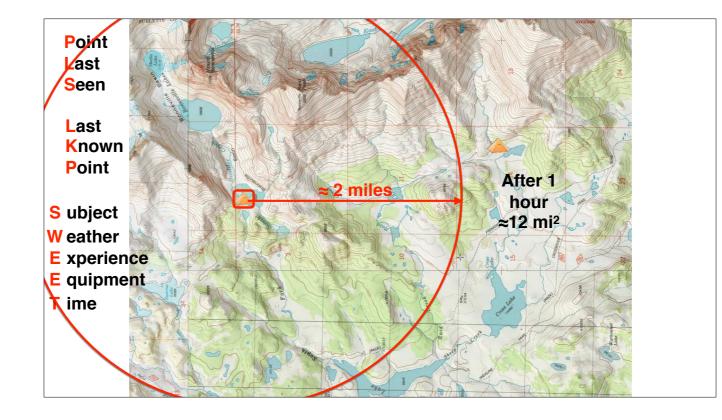

get plans

Update story! Johnny's pack found (4th click) near camp, Johnny found on ridge near groover zone (5th click) Plan session #2

SEARCH

-Investigation: PLS/LKP

-SWEET

-Hasty Search/Communication

-Containment/Attraction

-Segmentation

-POA - "attractiveness of any segment"

-POD - "if 100 bodies here, how many would have been found?"

SEARCH

-Investigation: PLS/LKP

-SWEET

-Hasty Search/Communication

-Containment/Attraction