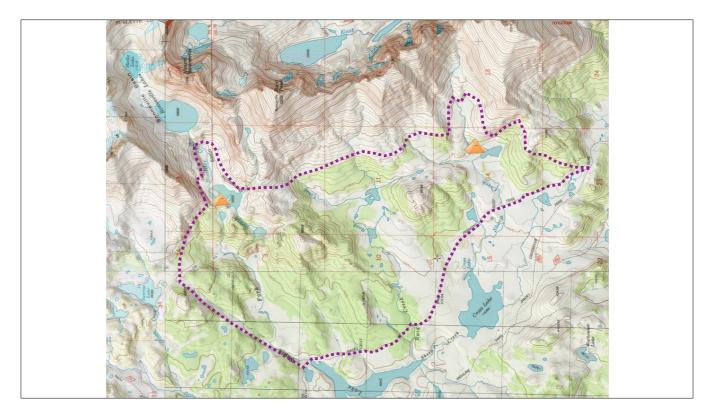

2nd click: students' route, approx 5 mi total

3rd click: Instructor route, approx 2.5 mi

Story updates concluding with Investigation session

run through Q&A

move into planning session #1: it's now 4:00, what's game plan until midnight?