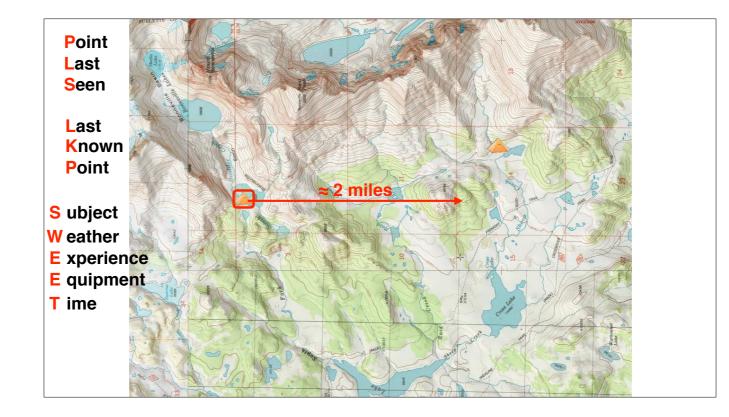

2nd click: students' route, approx 5 mi total

3rd click: Instructor route, approx 2.5 mi

Story updates concluding with Investigation session

run through Q&A

move into planning session #1: it's now 4:00, what's game plan until midnight?

get plans

Update story! Johnny's pack found (4th click) near camp, Johnny found on ridge near groover zone (5th click) Plan session #2

SEARCH

-Investigation: PLS/LKP

-SWEET

-Hasty Search/Communication

-Containment/Attraction

-Segmentation

-POA - "attractiveness of any segment"

-POD - "if 100 bodies here, how many would have been found?"

SEARCH

-Investigation: PLS/LKP

-SWEET

-Hasty Search/Communication

-Containment/Attraction