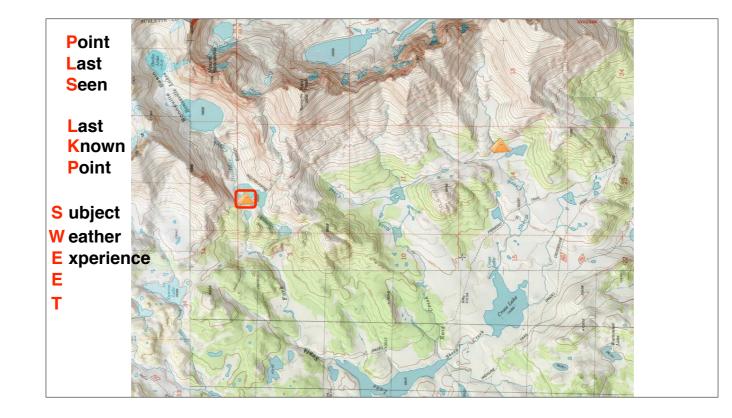

get plans

Update story! Johnny's pack found (4th click) near camp, Johnny found on ridge near groover zone (5th click) Plan session #2

SEARCH

-Investigation: PLS/LKP

-SWEET

-Hasty Search/Communication

-Containment/Attraction

-Segmentation

-POA - "attractiveness of any segment"

-POD - "if 100 bodies here, how many would have been found?"

SEARCH

-Investigation: PLS/LKP

-SWEET

-Hasty Search/Communication

-Containment/Attraction