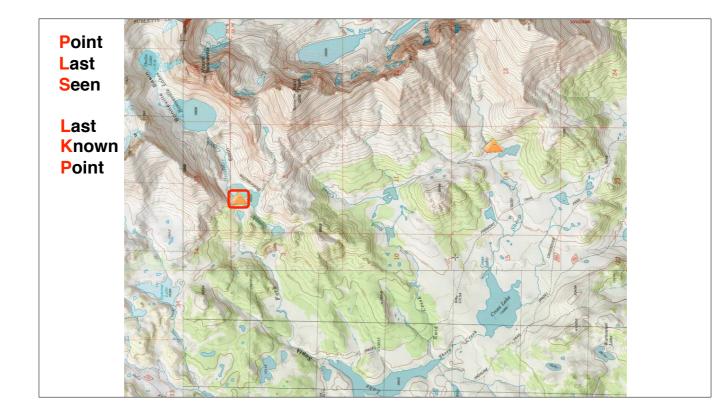

get plans

Update story! Johnny's pack found (4th click) near camp, Johnny found on ridge near groover zone (5th click) Plan session #2

SEARCH

-Investigation: PLS/LKP

-SWEET

-Hasty Search/Communication

-Containment/Attraction

-Segmentation

-POA - "attractiveness of any segment"

-POD - "if 100 bodies here, how many would have been found?"

SEARCH

-Investigation: PLS/LKP

-SWEET

-Hasty Search/Communication

-Containment/Attraction