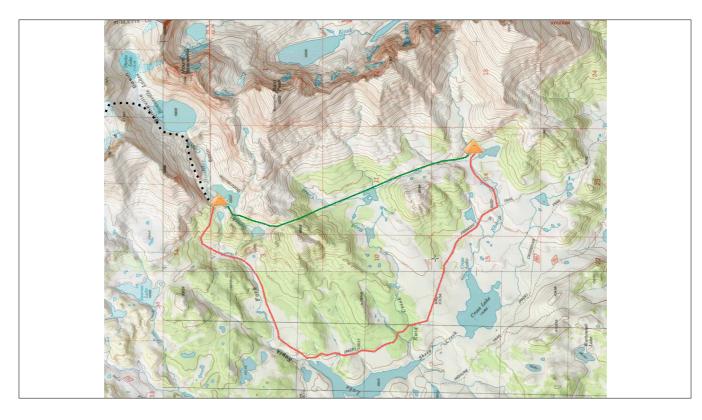

2nd click: students' route, approx 5 mi total

3rd click: Instructor route, approx 2.5 mi

Story updates concluding with Investigation session

run through Q&A

move into planning session #1: it's now 4:00, what's game plan until midnight?

get plans

Update story! Johnny's pack found (4th click) near camp, Johnny found on ridge near groover zone (5th click) Plan session #2

SEARCH

-Investigation: PLS/LKP

-SWEET

-Hasty Search/Communication

-Containment/Attraction