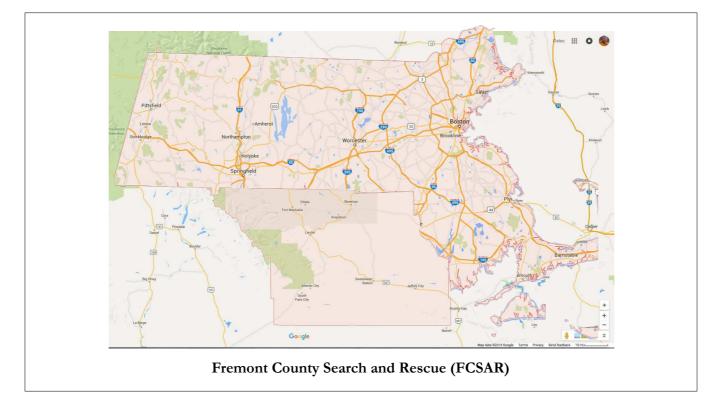

Fremont County WY - roughly the size of MA 5 ambos 3 SAR teams

Background of story

1st click: yesterday's route from above Bonneville Basin to campsite

evening planning session for moving without instructors on next day