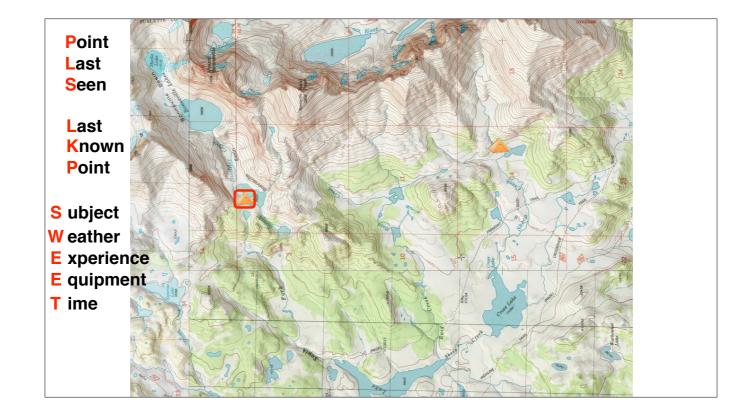

get plans

Update story! Johnny's pack found (4th click) near camp, Johnny found on ridge near groover zone (5th click) Plan session #2

SEARCH

-Investigation: PLS/LKP

-SWEET

-Hasty Search/Communication

-Containment/Attraction

-Segmentation

-POA - "attractiveness of any segment"

-POD - "if 100 bodies here, how many would have been found?"

SEARCH

-Investigation: PLS/LKP

-SWEET

-Hasty Search/Communication

-Containment/Attraction