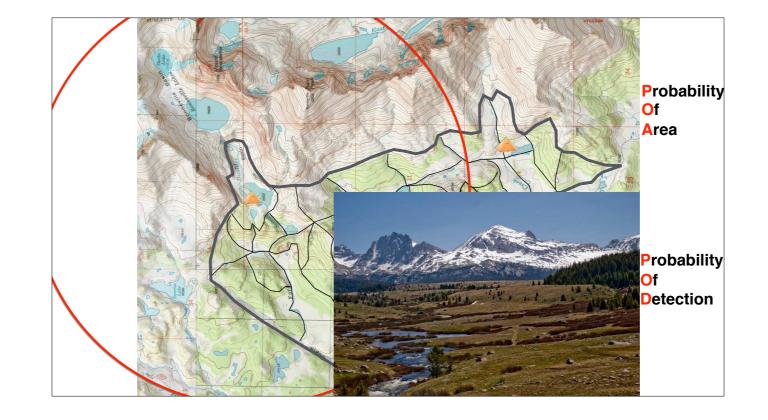

-Segmentation

-POA

-POD

INSET PICTURE - is of segment area just left of pic, looking up toward Bonneville & Raid peaks

Self-Eval / SAR

considerations for decision Prevention

> Emergency Response Plan Delayed Person Plan/Lost Person Plan