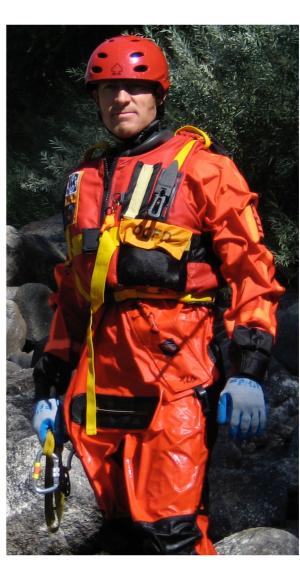

#### Personal Protective Equipment

- Helmet
- Type V Rescue PFD
- Closed-Toed Shoes
- Thermal Protection
- 2 Rescue Knives
- 3 Locking Carabiners
- Throw Bag
- Probe

- WHISTLE
- RES-Q-ME
- STICK CLIP
- SNAG PLATE
- SAW
- Flip Line
- Micro Trauma Sheers
- Ist Aid