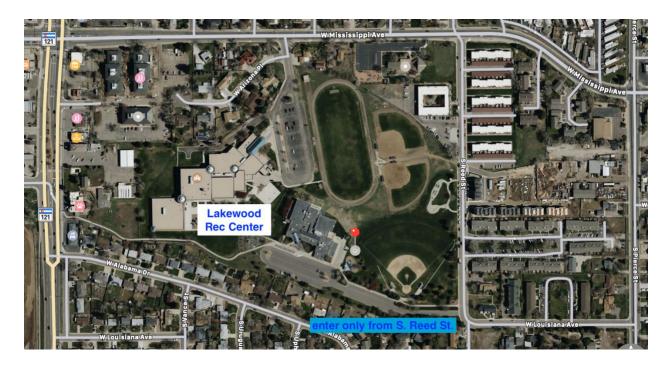

## **NOLS Hybrid-WFR-Recert**

Sponsored by NOLS Wilderness Medicine and

Dates: Sat/Sun, October 26-27, 2024
Location: Lakewood-Link Recreation Center
1295 S Reed St, Lakewood, CO 80232

#### Travel

See attached Map for the Lakewood Link Recreation Center

- A free parking pass will be provided for both days during registration.
- No Parking Pass needed for daytime parking. No overnight parking or camping is allowed.